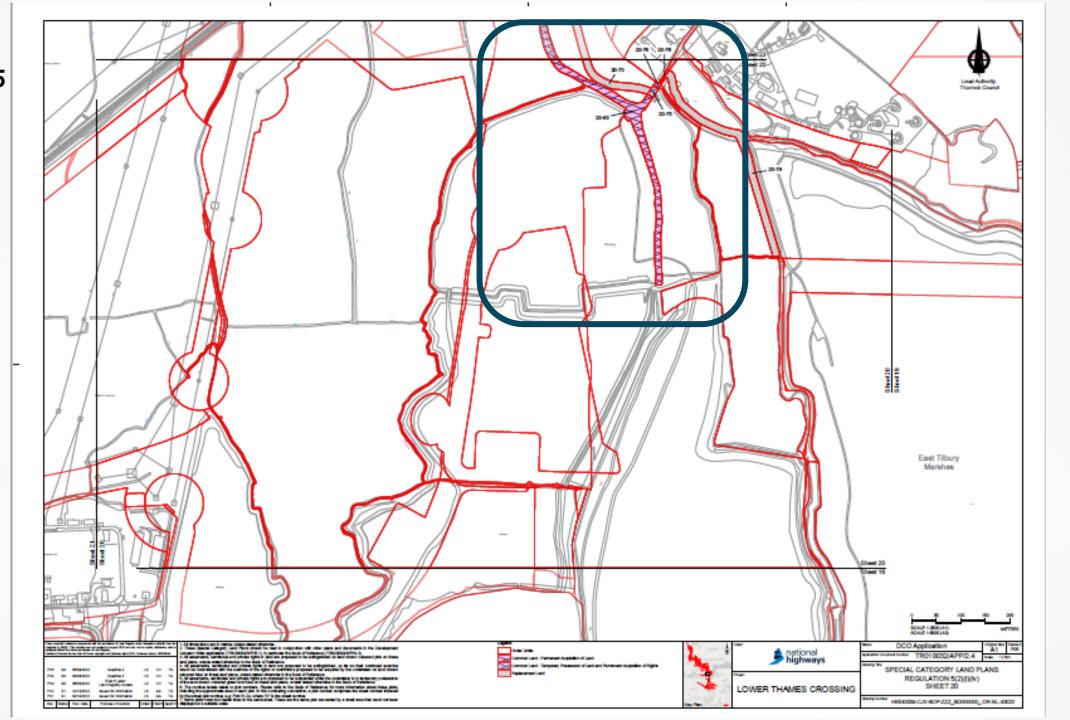

MUT5 PEA04 Work No. E14 -Work No. MU27 Work No. MUT4 Sheet 20 Sheet 16 Evilian



# Mott Family Emergency Vehicle RVP Location

Emergency Vehicle RVP



Plate 21







## Mott Family Linford Borehole & Water Pipeline

Linford Borehole & Water Pipeline



Plate 24 East Tibury Ireet E Scale 1:1,000 22-45 22/100 22-105 22-102 22-95

DCO Application A1 Not TR010032/APP/2.2 Not 1080

LAND PLANS REGULATION 5(2)(i) SHEET 22

national highways

LOWER THAMES CROSSING



# Mott Family Retained Land & River Thames Jetty/Wharf Access

Retained Land & River Thames Jetty/Wharf Access



Plate 26





Plate 28





## Mott Family Access to land south of Station Road

Access to land south of Station Road











Plate 32









# Mott Family Special Category Land

Special Category Land

Plate 34







# Mott Family WCH Routes

WCH Routes



HE540039-GJV-SAR-ZZZ\_ZZ000000\_-DR-AX-00011.dgn



Plate 38