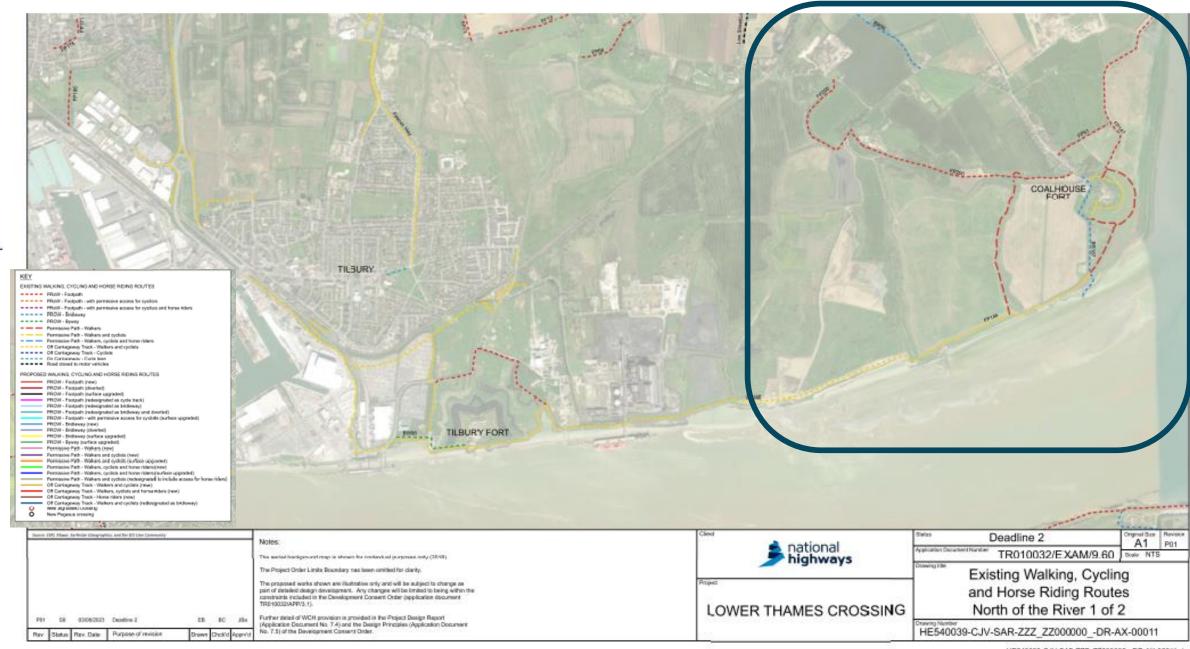

# Mott Family WCH Routes

WCH Routes

HE540039-GJV-SAR-ZZZ\_ZZ000000\_-DR-AX-00011.dgn

Plate 38