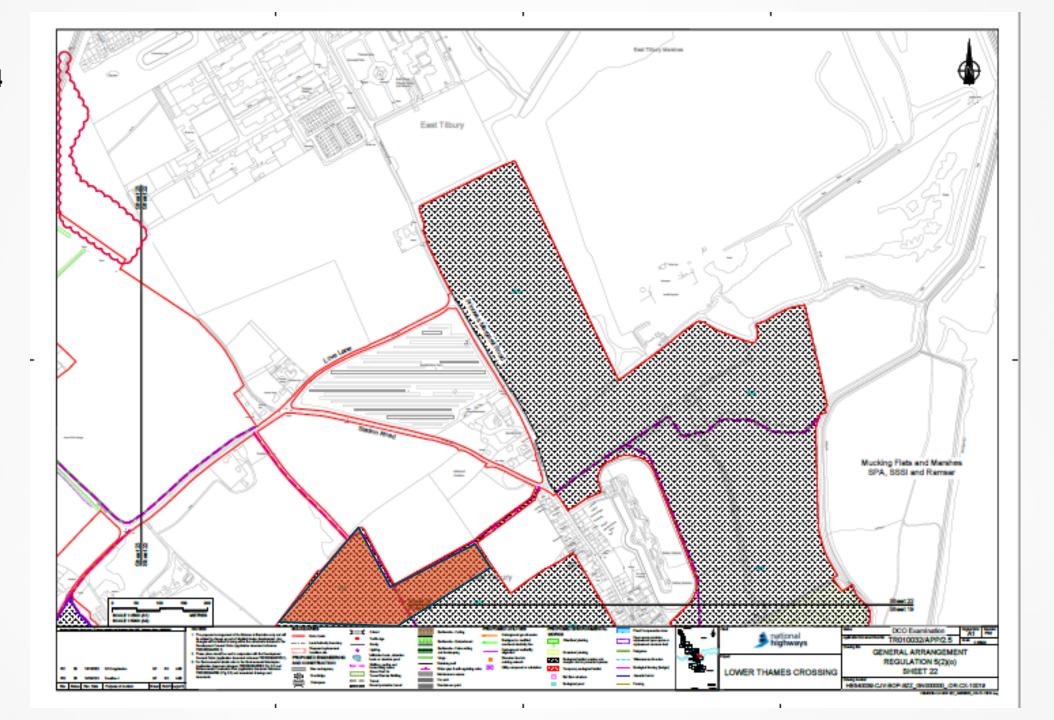

### Mott Family Northern Portal Access Track

Northern Portal Access Track

Plate 16

Plate 18

Work No. 5L -Work No. 5D Plate 19 Work No. OH3 - Work No. 5A Secure of the tal Work No. 5D Work No. 5G into total orients and other Work No. OSC5 -Work No. MUT5 PEA04 Work No. E14 -Work No. MU27 Work No. MUT4 Sheet 20 Sheet 16 Evilian