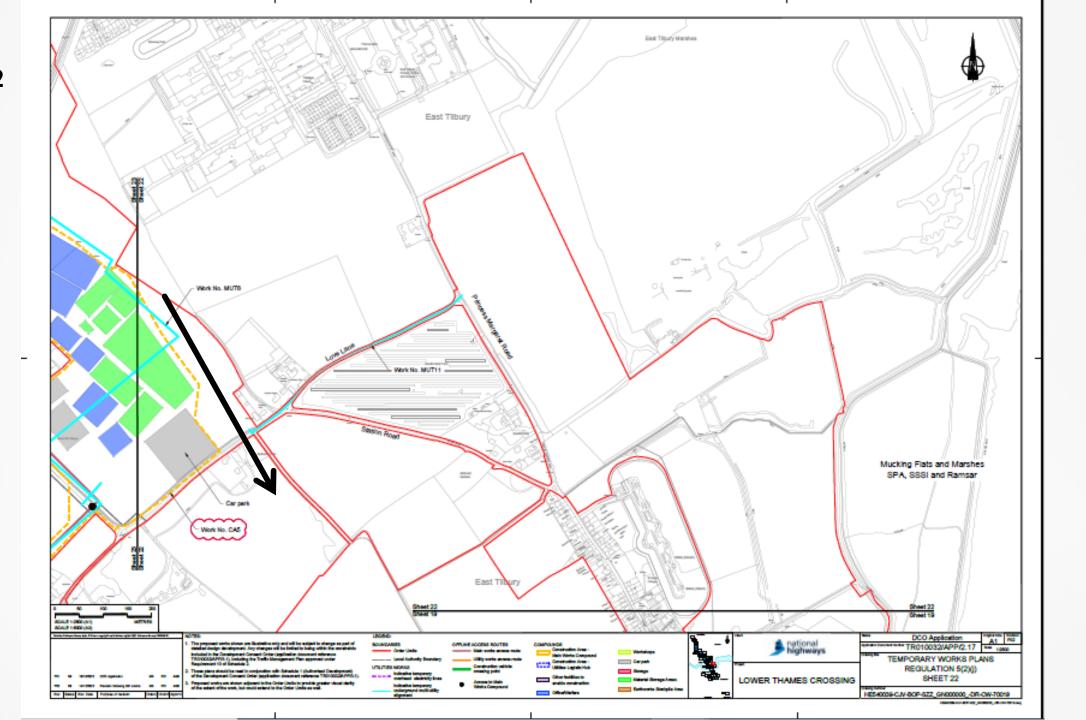

## Mott Family Linford Borehole & Water Pipeline

Linford Borehole & Water Pipeline

Plate 24 East Tibury Ireet E Scale 1:1,000 22-45 22/100 22-105 22-102 22-95

DCO Application A1 Not TR010032/APP/2.2 Not 1080

LAND PLANS REGULATION 5(2)(i) SHEET 22

national highways

LOWER THAMES CROSSING