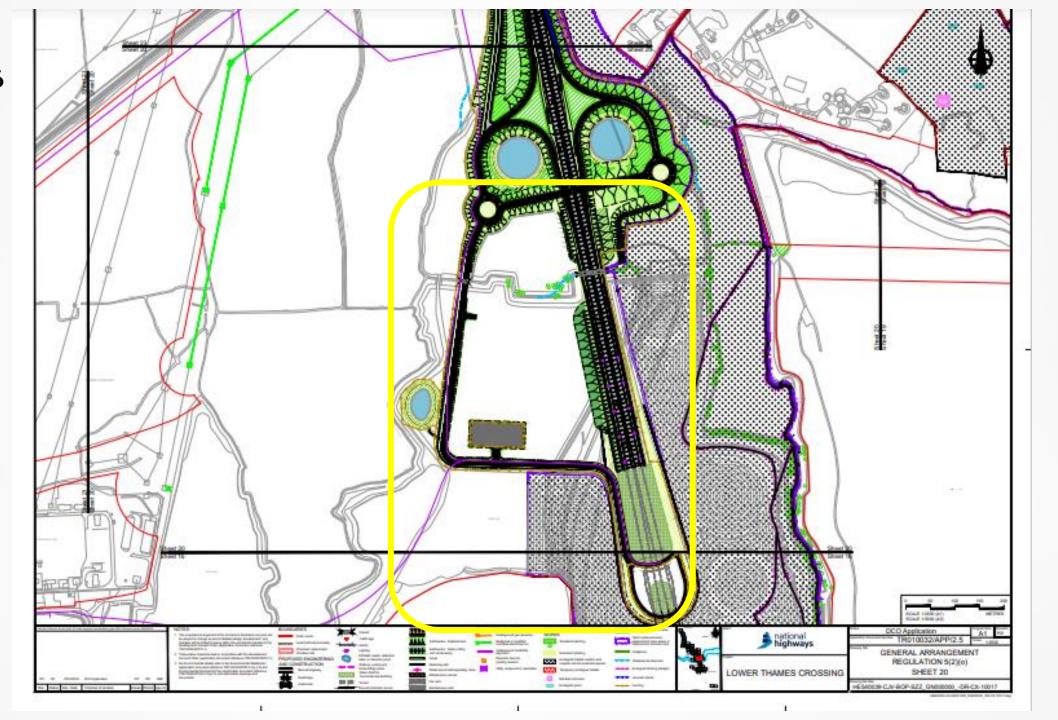

### Mott Family Northern Portal Access Track

Northern Portal Access Track

Plate 16

Plate 18

Work No. 5L -Work No. 5D Plate 19 Work No. OH3 - Work No. 5A Secure of the tal Work No. 5D Work No. 5G into total orients and other Work No. OSC5 -Work No. MUT5 PEA04 Work No. E14 -Work No. MU27 Work No. MUT4 Sheet 20 Sheet 16 Evilian