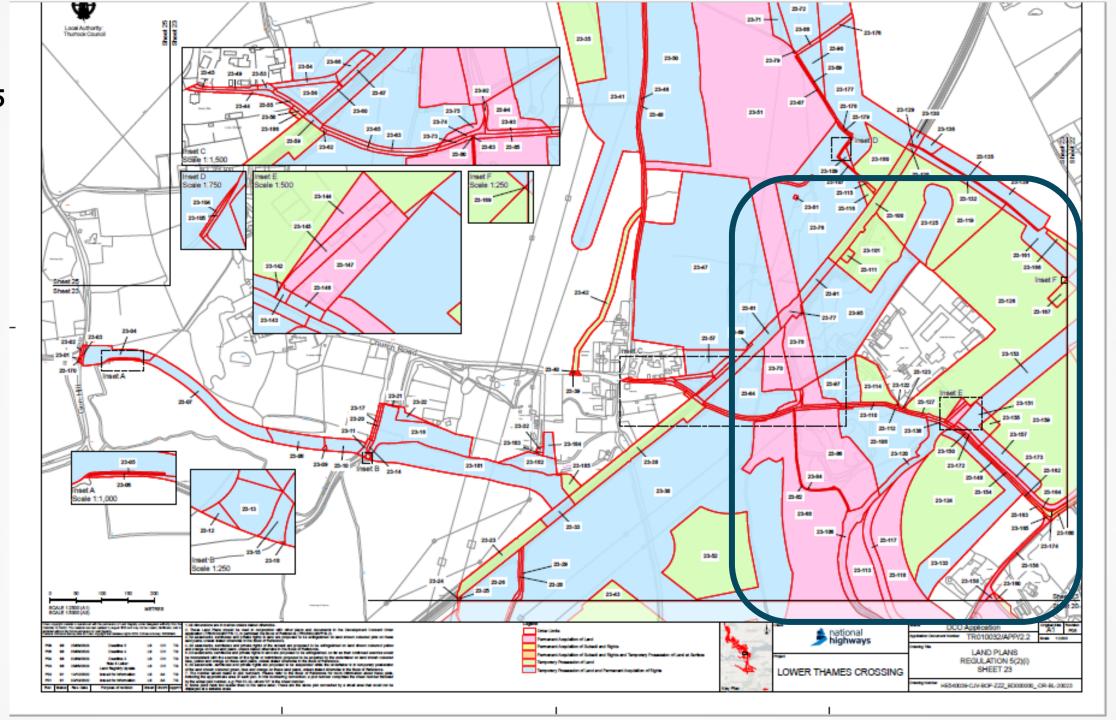

### Mott Family Ecological Mitigation Land - Extent

Ecological Mitigation Land

Plate 9

Plate 10

Plate 11

Plate 12

Plate 12