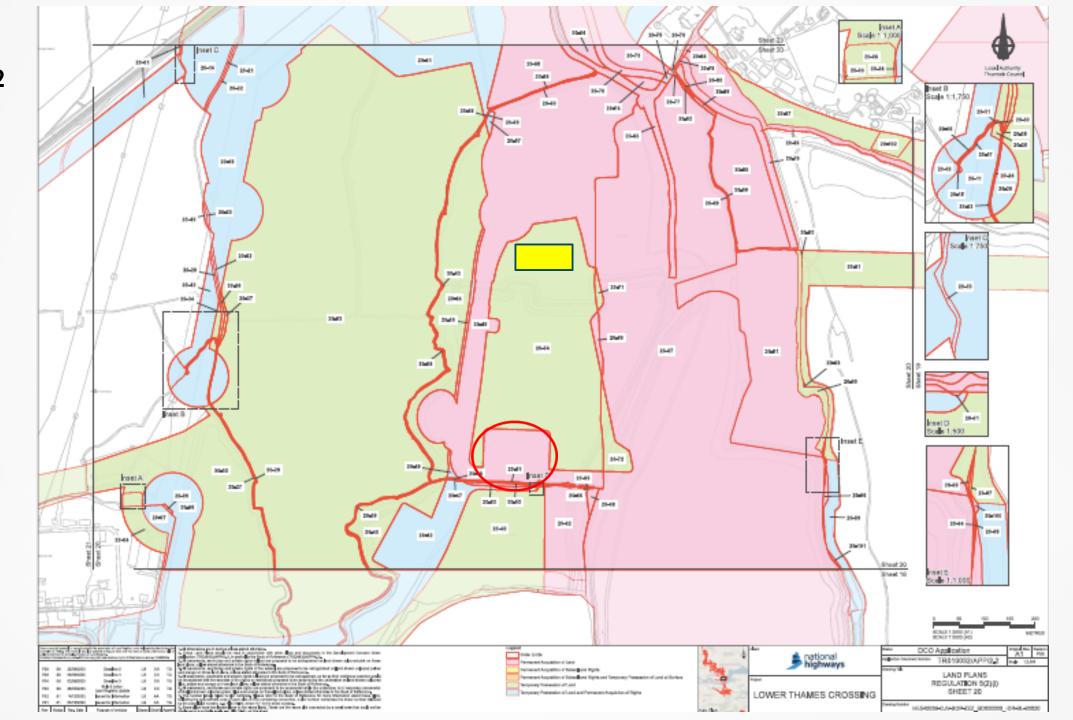

### Mott Family Ecological Mitigation Land - Extent

Ecological Mitigation Land

Plate 9

Plate 10

Plate 11

Plate 12

Plate 12