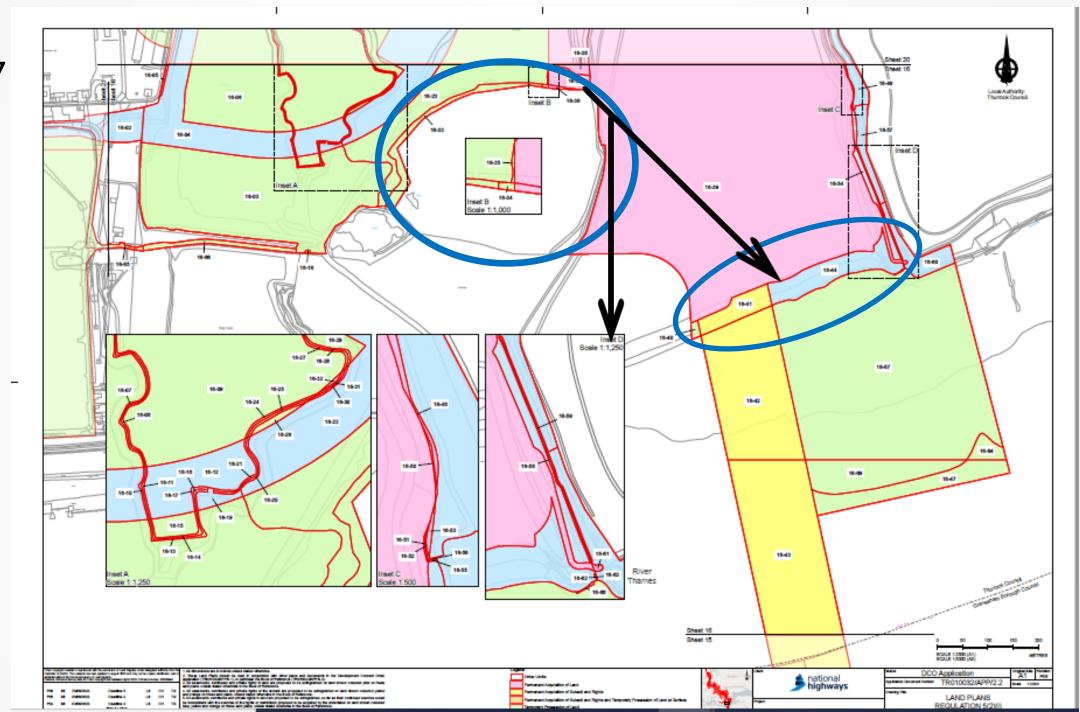

### Mott Family Ecological Mitigation Land - Extent

Ecological Mitigation Land

Plate 9

Plate 10

Plate 11

Plate 12

Plate 12