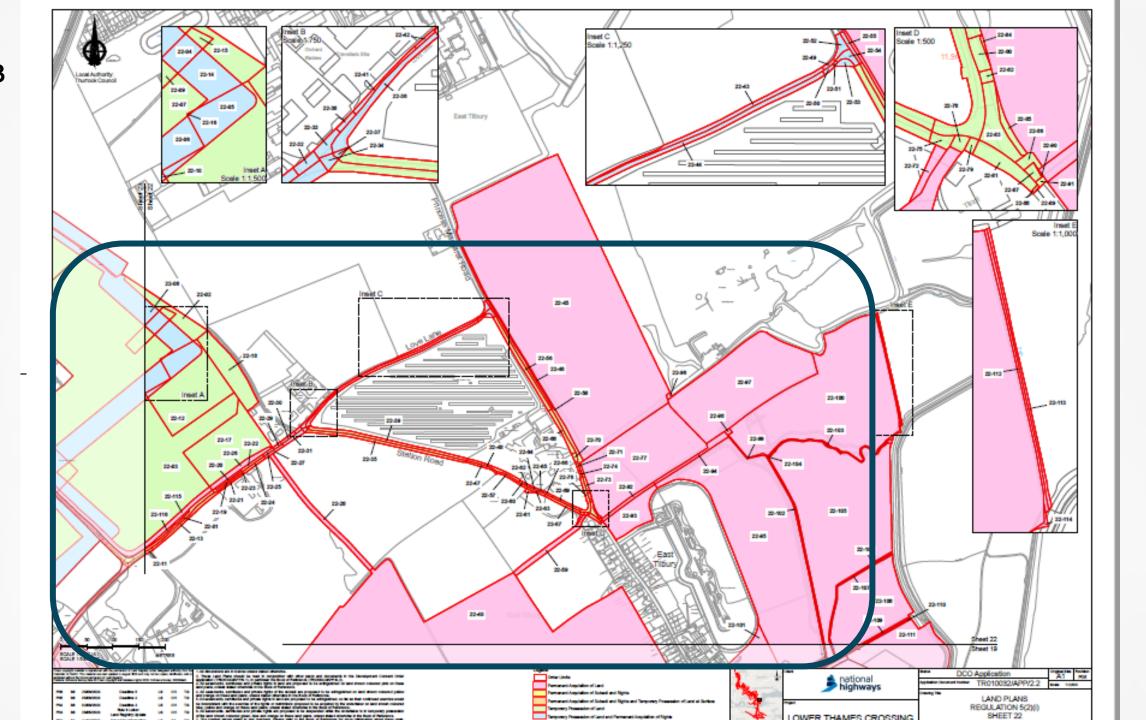

## Mott Family Linford Borehole & Water Pipeline

Linford Borehole & Water Pipeline

Plate 24 East Tibury Ireet E Scale 1:1,000 22-45 22/100 22-105 22-102 22-95

DCO Application A1 Not TR010032/APP/2.2 Not 1080

LAND PLANS REGULATION 5(2)(i) SHEET 22

national highways

LOWER THAMES CROSSING