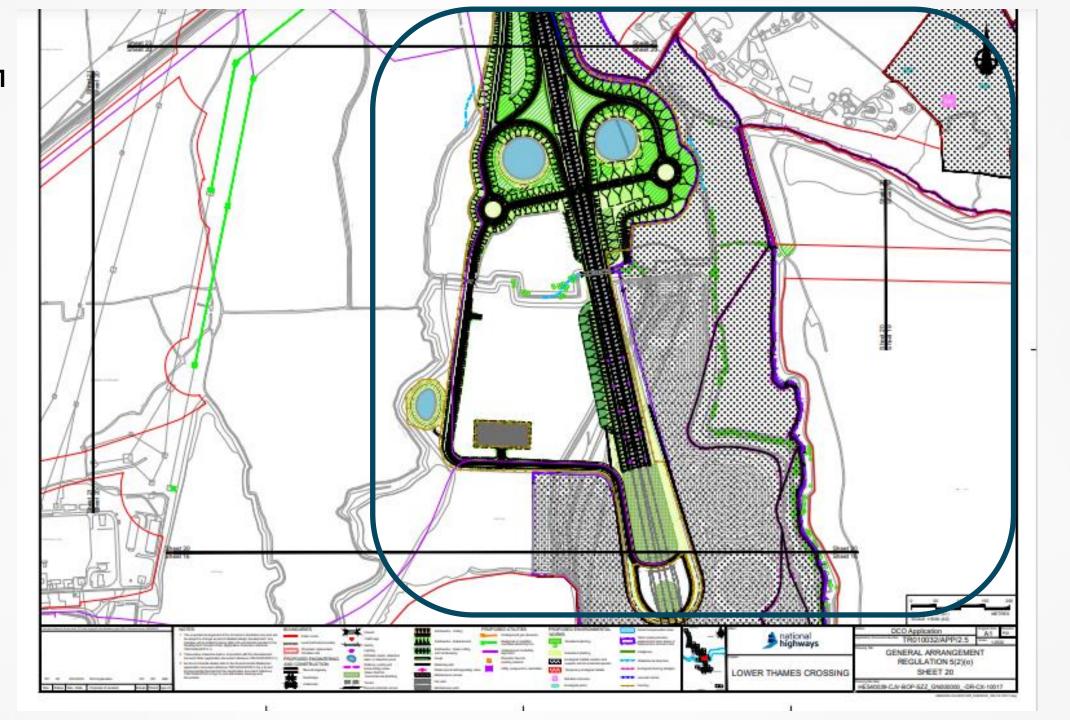

### Mott Family Northern Portal Access Track

Northern Portal Access Track

Plate 16

Plate 18

Work No. 5L -Work No. 5D Plate 19 Work No. OH3 - Work No. 5A Secure of the tal Work No. 5D Work No. 5G into total orients and other Work No. OSC5 -Work No. MUT5 PEA04 Work No. E14 -Work No. MU27 Work No. MUT4 Sheet 20 Sheet 16 Evilian