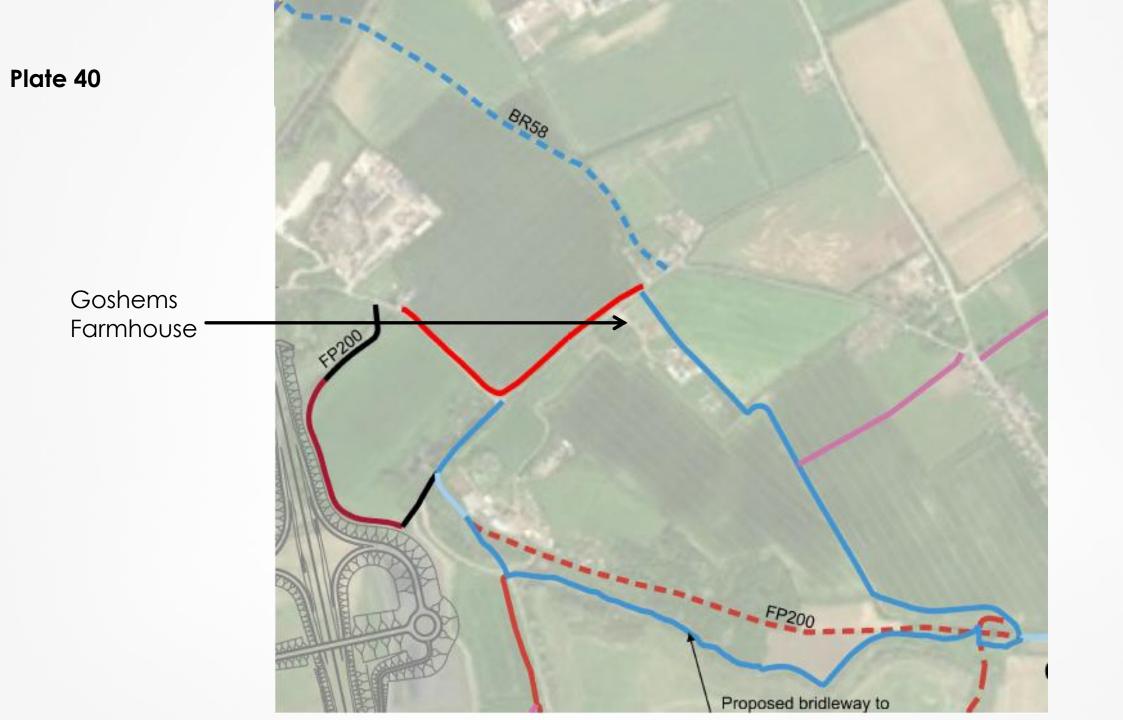

# Mott Family WCH Routes

WCH Routes

HE540039-GJV-SAR-ZZZ\_ZZ000000\_-DR-AX-00011.dgn

Plate 38