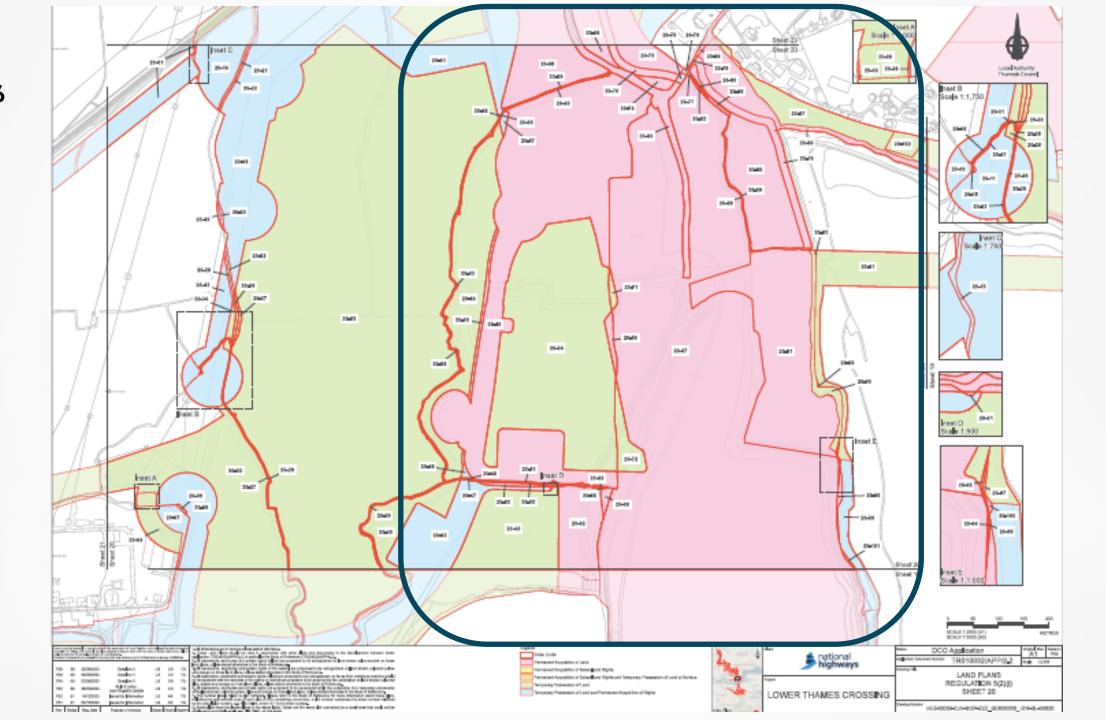

### Mott Family Northern Portal Access Track

Northern Portal Access Track

Plate 16

Plate 18

Work No. 5L -Work No. 5D Plate 19 Work No. OH3 - Work No. 5A Secure of the tal Work No. 5D Work No. 5G into total orients and other Work No. OSC5 -Work No. MUT5 PEA04 Work No. E14 -Work No. MU27 Work No. MUT4 Sheet 20 Sheet 16 Evilian