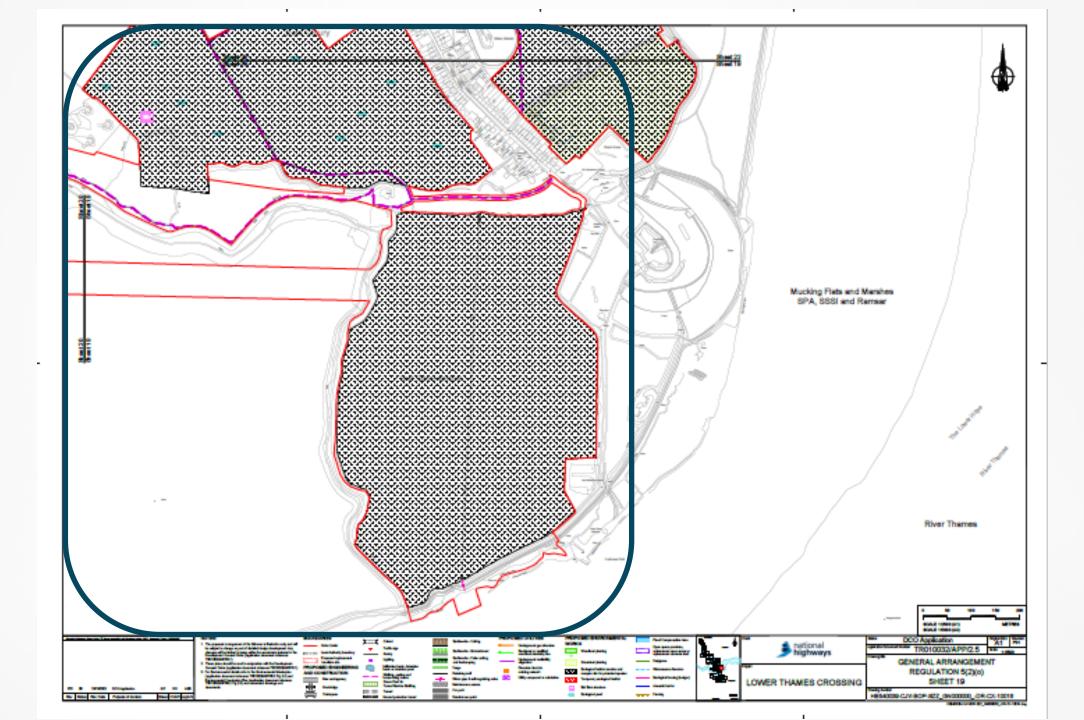

### Mott Family Ecological Mitigation Land - Extent

Ecological Mitigation Land

Plate 9

Plate 10

Plate 11

Plate 12

Plate 12