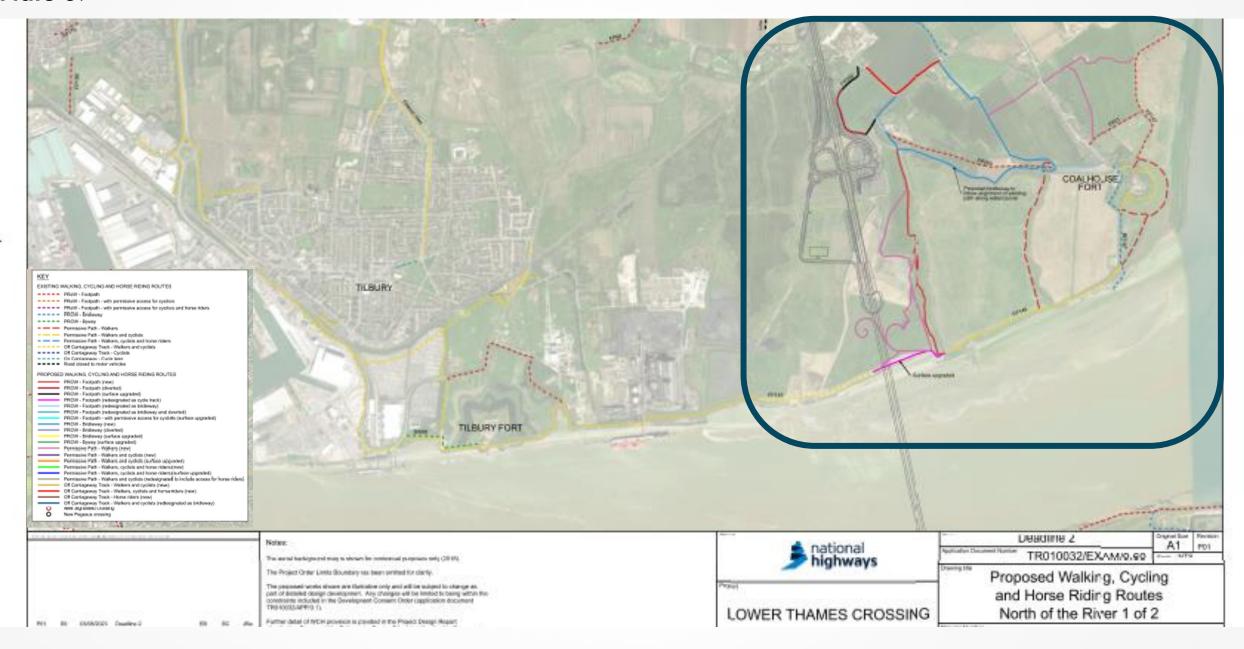

# Mott Family WCH Routes

WCH Routes

HE540039-GJV-SAR-ZZZ\_ZZ000000\_-DR-AX-00011.dgn

Plate 38