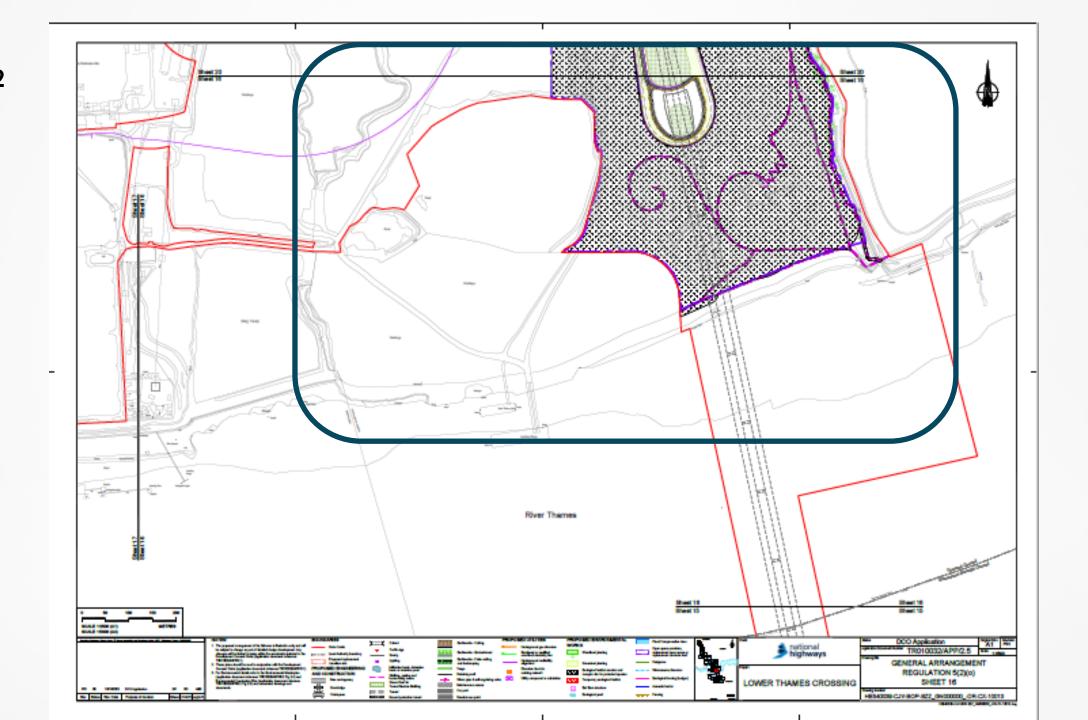

# Mott Family Retained Land & River Thames Jetty/Wharf Access

Retained Land & River Thames Jetty/Wharf Access

Plate 26

Plate 28