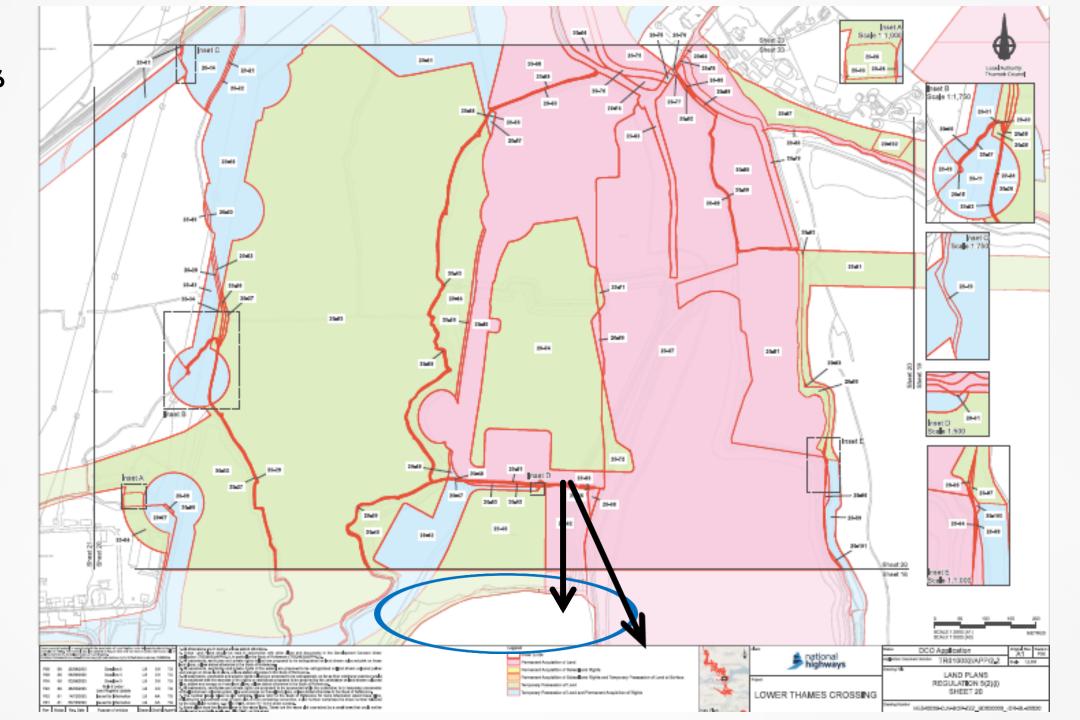

### Mott Family Ecological Mitigation Land - Extent

Ecological Mitigation Land

Plate 9

Plate 10

Plate 11

Plate 12

Plate 12