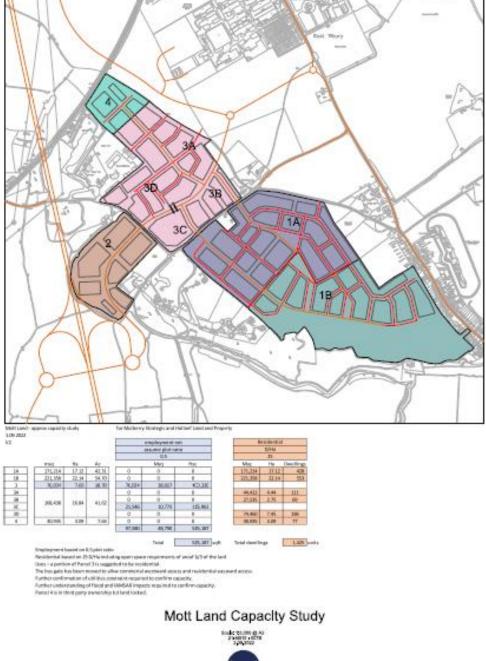

### Lower Thames Crossing Examination

COMPULSORY ACQUISITION HEARING 3
17 OCTOBER 2023



### Mott Family AP1308, AP1369, RR2003579

- Overview of Ownership, current legal Interests in land & LTC Order Limits
- Ecological Mitigation Land
- Northern Portal Access Track
- Emergency Vehicle Rendezvous Point (RVP) Location
- Linford Borehole & Water Pipeline
- Retained Land & River Thames Jetty/Wharf Access
- Access to land south of Station Road
- Special Category Land
- WCH Routes

Plan 1







Plate 3













### Mott Family Ecological Mitigation Land - Extent

Ecological Mitigation Land



Plate 9



Plate 10



Plate 11



Plate 12



Plate 12





### Mott Family Ecological Mitigation Land – Land Swap

Ecological Mitigation Land







Plate 15





### Mott Family Northern Portal Access Track

Northern Portal Access Track

Plate 16





Plate 18



Work No. 5L -Work No. 5D Plate 19 Work No. OH3 - Work No. 5A Secure of the tal Work No. 5D Work No. 5G into total orients and other Work No. OSC5 -Work No. MUT5 PEA04 Work No. E14 -Work No. MU27 Work No. MUT4 Sheet 20 Sheet 16 Evilian



# Mott Family Emergency Vehicle RVP Location

Emergency Vehicle RVP



Plate 21







## Mott Family Linford Borehole & Water Pipeline

Linford Borehole & Water Pipeline



Plate 24 East