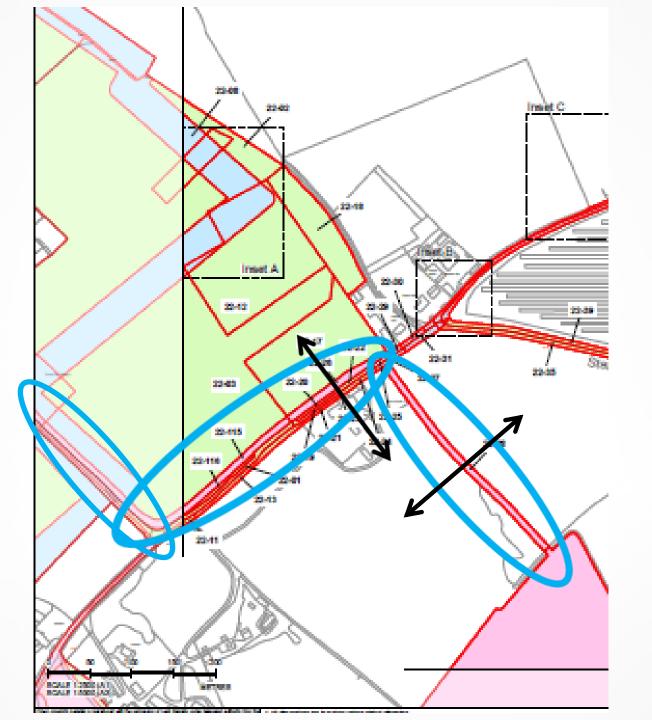

# Mott Family Retained Land & River Thames Jetty/Wharf Access

Retained Land & River Thames Jetty/Wharf Access

Plate 26

Plate 28