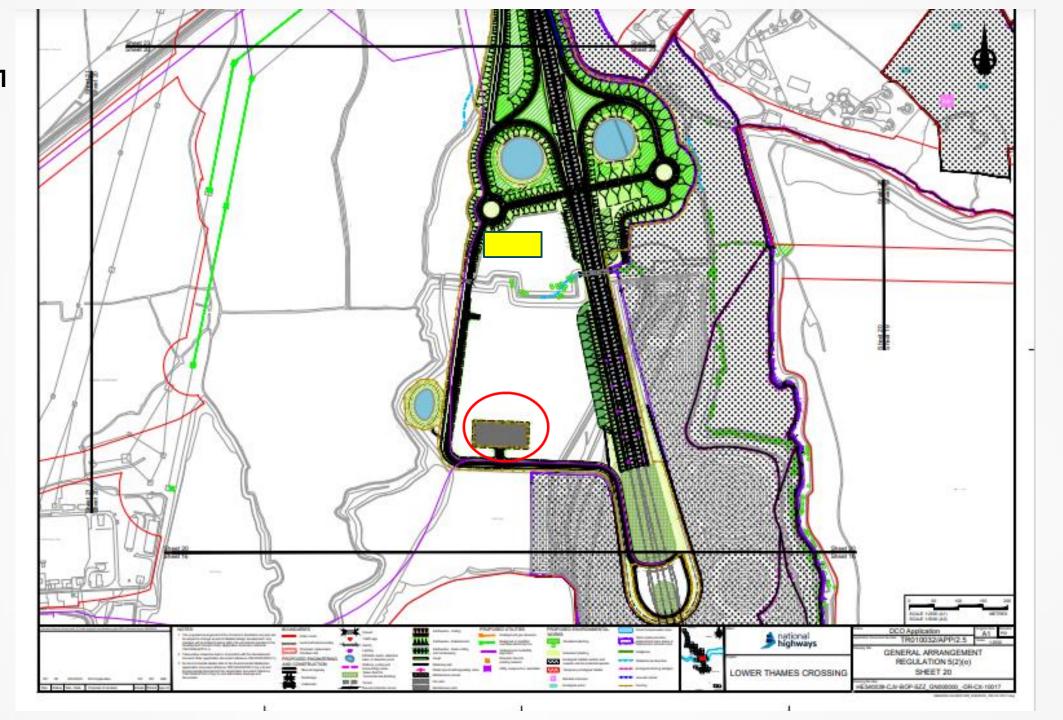

### Mott Family Northern Portal Access Track

Northern Portal Access Track

Plate 16

Plate 18

Work No. 5L -Work No. 5D Plate 19 Work No. OH3 - Work No. 5A Secure of the tal Work No. 5D Work No. 5G into total orients and other Work No. OSC5 -Work No. MUT5 PEA04 Work No. E14 -Work No. MU27 Work No. MUT4 Sheet 20 Sheet 16 Evilian