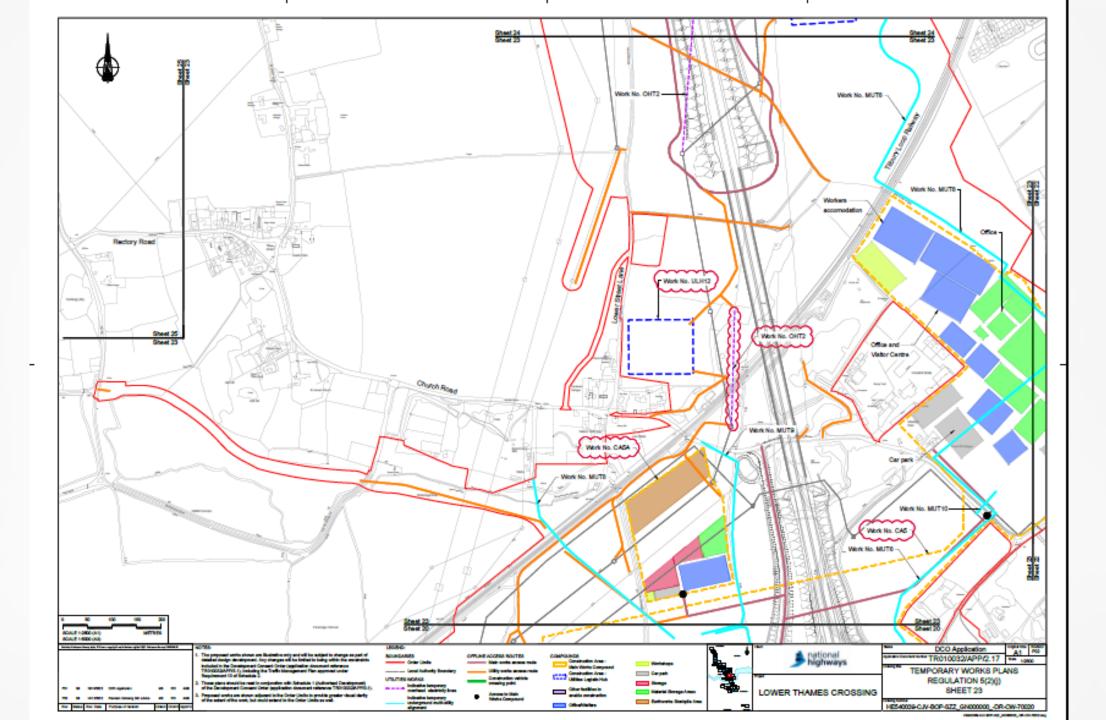

### Mott Family Northern Portal Access Track

Northern Portal Access Track

Plate 16

Plate 18

Work No. 5L -Work No. 5D Plate 19 Work No. OH3 - Work No. 5A Secure of the tal Work No. 5D Work No. 5G into total orients and other Work No. OSC5 -Work No. MUT5 PEA04 Work No. E14 -Work No. MU27 Work No. MUT4 Sheet 20 Sheet 16 Evilian