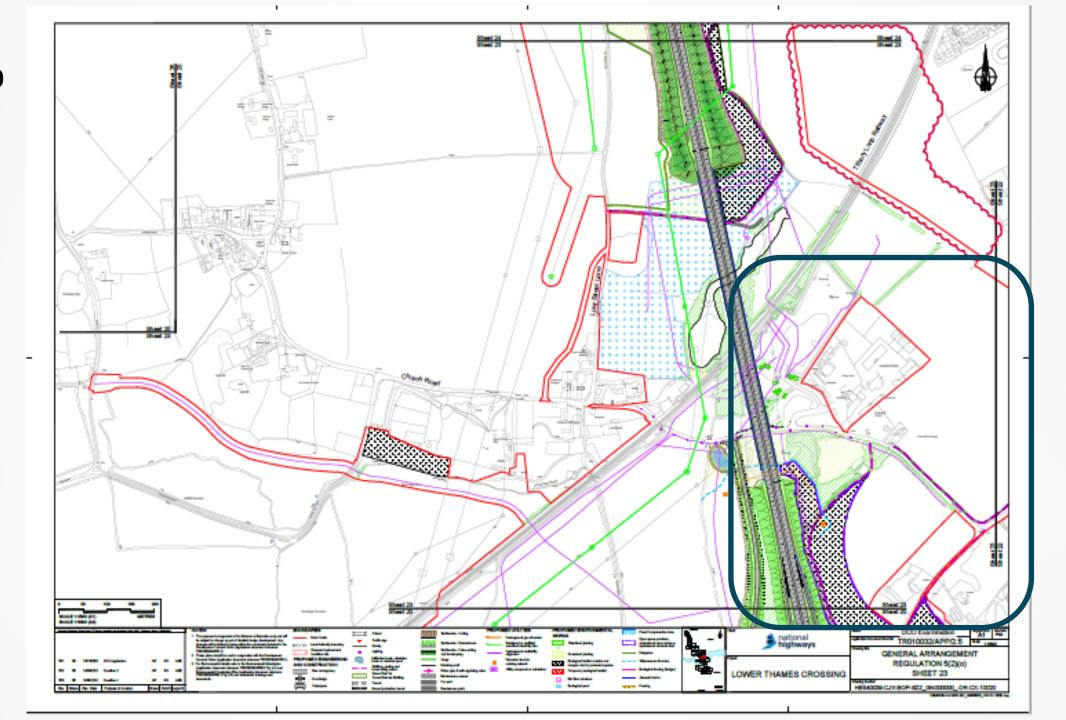

### Mott Family Northern Portal Access Track

Northern Portal Access Track

Plate 16

Plate 18

Work No. 5L -Work No. 5D Plate 19 Work No. OH3 - Work No. 5A Secure of the tal Work No. 5D Work No. 5G into total orients and other Work No. OSC5 -Work No. MUT5 PEA04 Work No. E14 -Work No. MU27 Work No. MUT4 Sheet 20 Sheet 16 Evilian