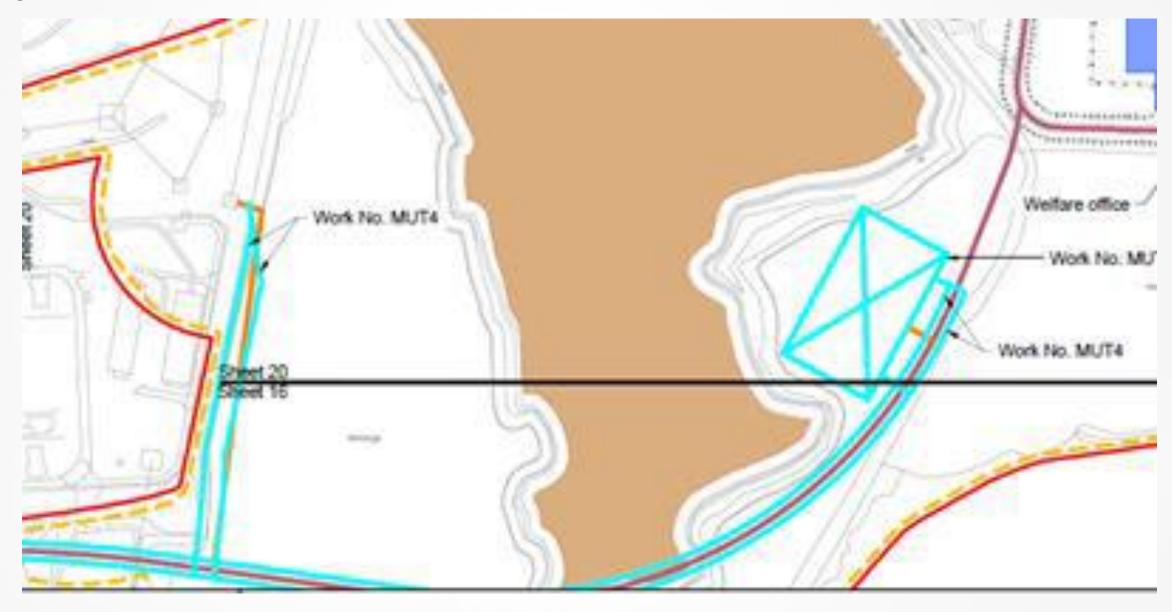

### Mott Family Northern Portal Access Track

Northern Portal Access Track

Plate 16

Plate 18

Work No. 5L -Work No. 5D Plate 19 Work No. OH3 - Work No. 5A Secure of the tal Work No. 5D Work No. 5G into total orients and other Work No. OSC5 -Work No. MUT5 PEA04 Work No. E14 -Work No. MU27 Work No. MUT4 Sheet 20 Sheet 16 Evilian