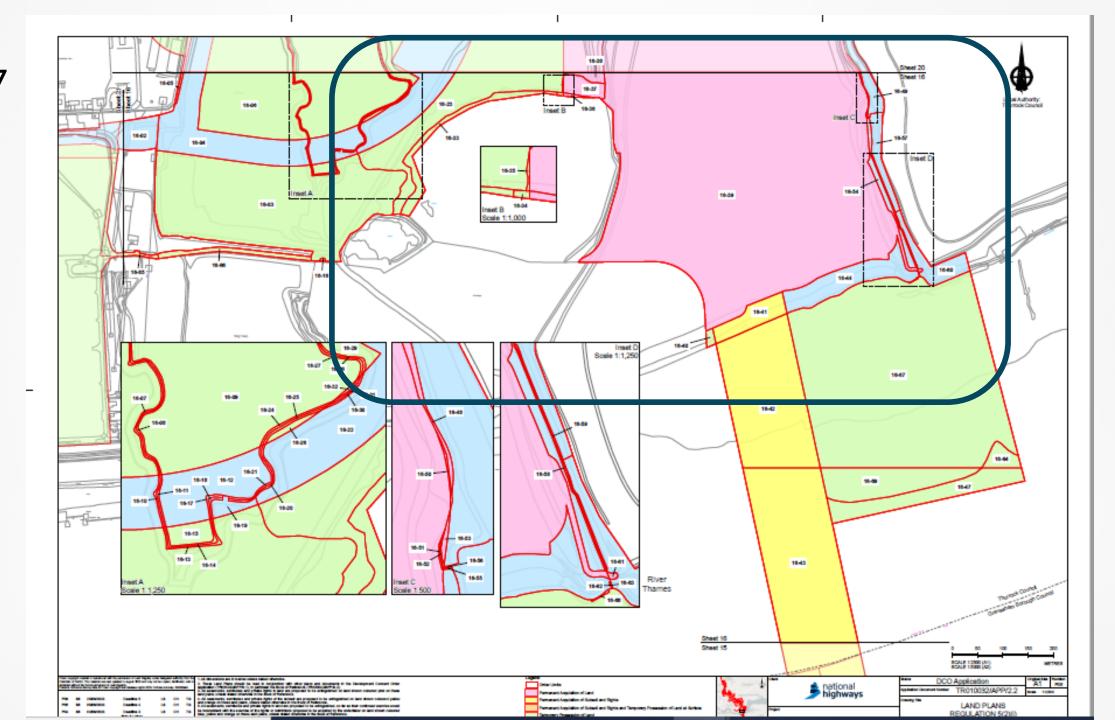

# Mott Family Retained Land & River Thames Jetty/Wharf Access

Retained Land & River Thames Jetty/Wharf Access

Plate 26

Plate 28