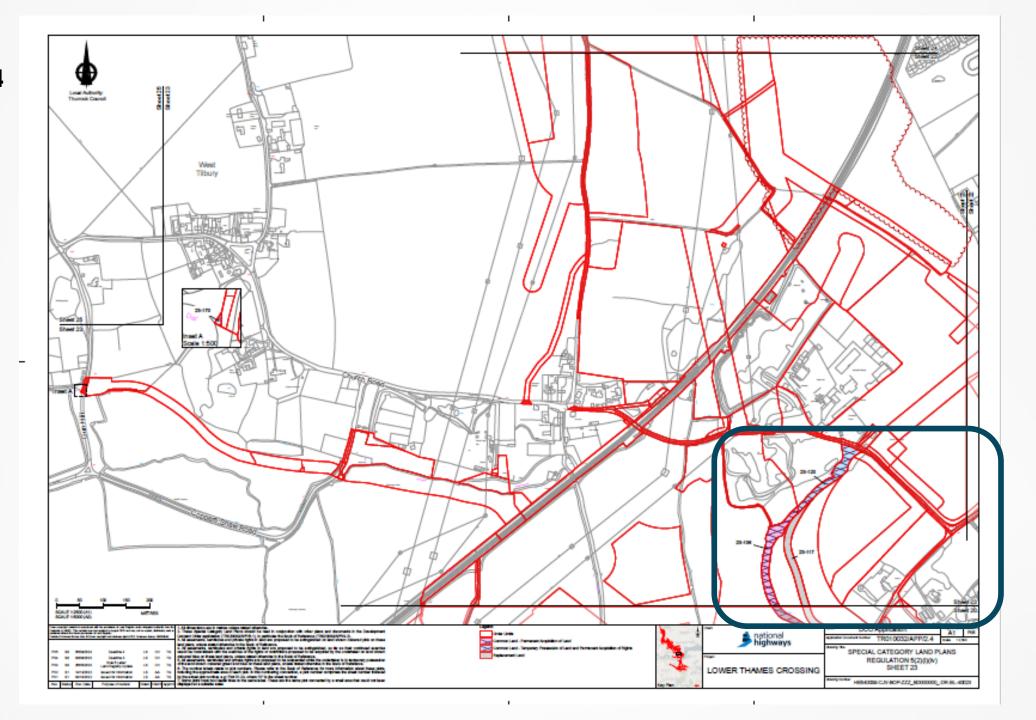

. MUT5 PEA04 Work No. E14 -Work No. MU27 Work No. MUT4 Sheet 20 Sheet 16 Evilian



# Mott Family Emergency Vehicle RVP Location

Emergency Vehicle RVP



Plate 21







## Mott Family Linford Borehole & Water Pipeline

Linford Borehole & Water Pipeline



Plate 24 East Tibury Ireet E Scale 1:1,000 22-45 22/100 22-105 22-102 22-95

DCO Application A1 Not TR010032/APP/2.2 Not 1080

LAND PLANS REGULATION 5(2)(i) SHEET 22

national highways

LOWER THAMES CROSSING



# Mott Family Retained Land & River Thames Jetty/Wharf Access

Retained Land & River Thames Jetty/Wharf Access



Plate 26





Plate 28





## Mott Family Access to land south of Station Road

Access to land south of Station Road











Plate 32









# Mott Family Special Category Land

Special Category Land

Plate 34







# Mott Family WCH Routes

WCH Routes



HE540039-GJV-SAR-ZZZ\_ZZ000000\_-DR-AX-00011.dgn



Plate 38