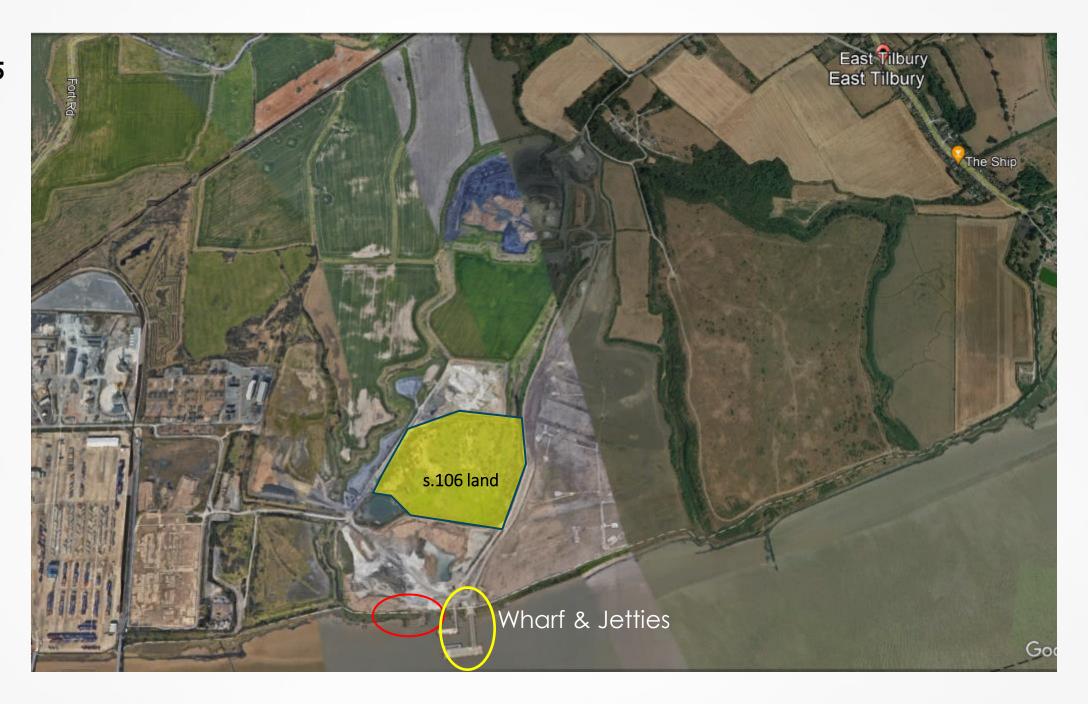

# Mott Family Retained Land & River Thames Jetty/Wharf Access

Retained Land & River Thames Jetty/Wharf Access

Plate 26

Plate 28