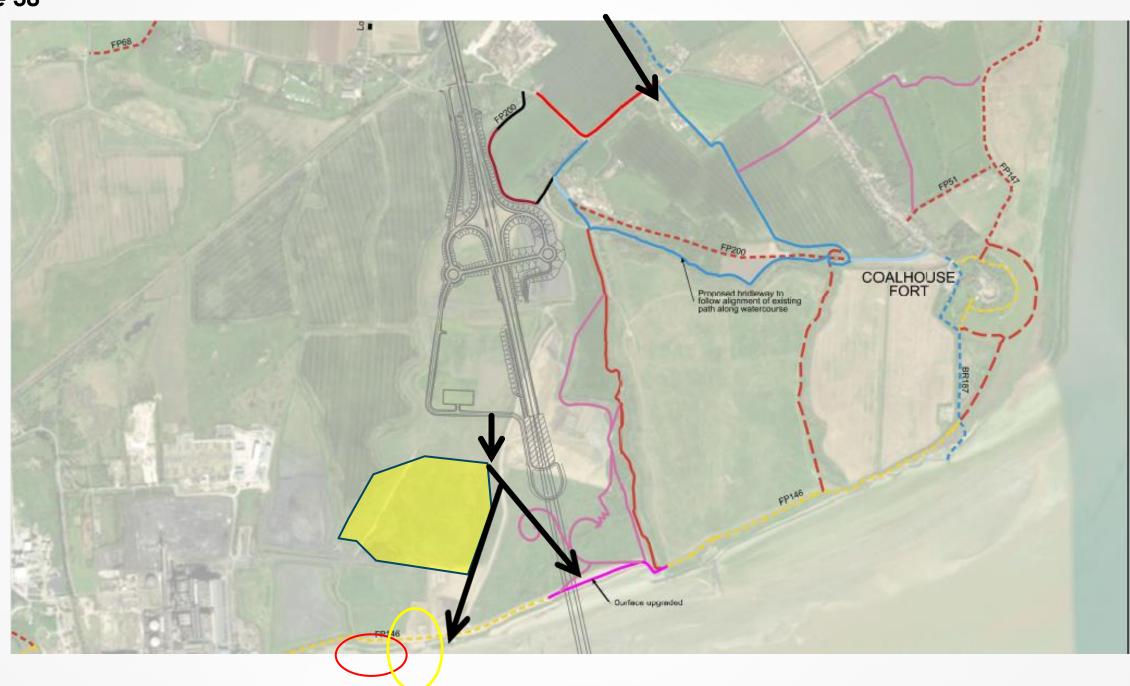

# Mott Family WCH Routes

WCH Routes

HE540039-GJV-SAR-ZZZ\_ZZ000000\_-DR-AX-00011.dgn

Plate 38