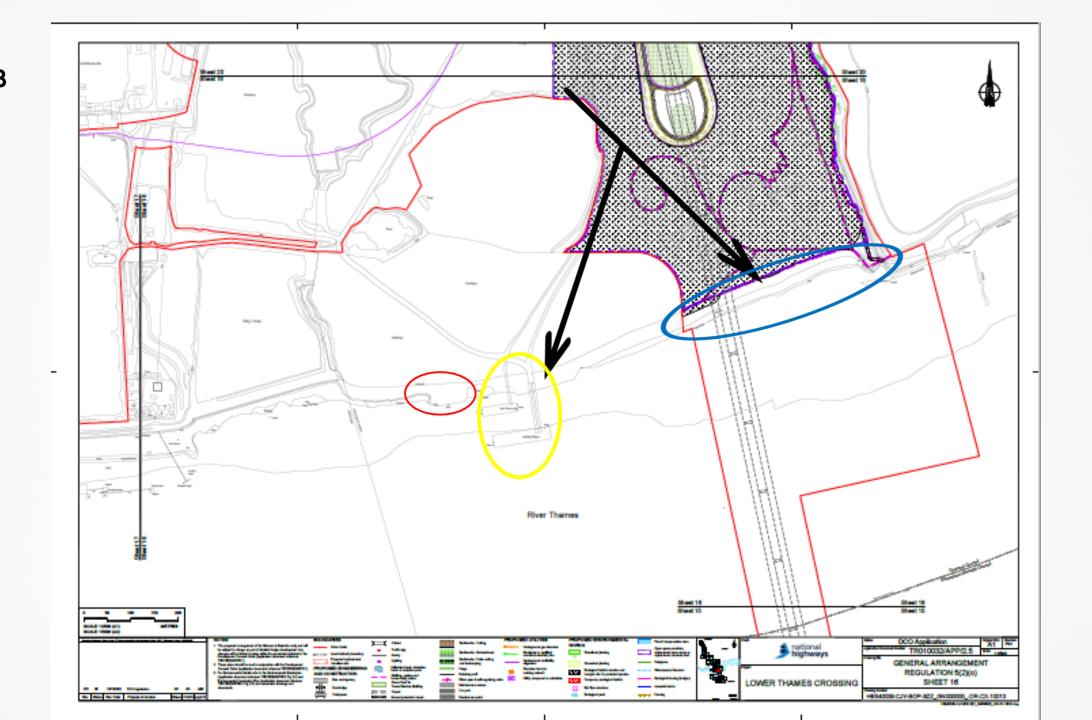

### Mott Family Northern Portal Access Track

Northern Portal Access Track

Plate 16

Plate 18

Work No. 5L -Work No. 5D Plate 19 Work No. OH3 - Work No. 5A Secure of the tal Work No. 5D Work No. 5G into total orients and other Work No. OSC5 -Work No. MUT5 PEA04 Work No. E14 -Work No. MU27 Work No. MUT4 Sheet 20 Sheet 16 Evilian