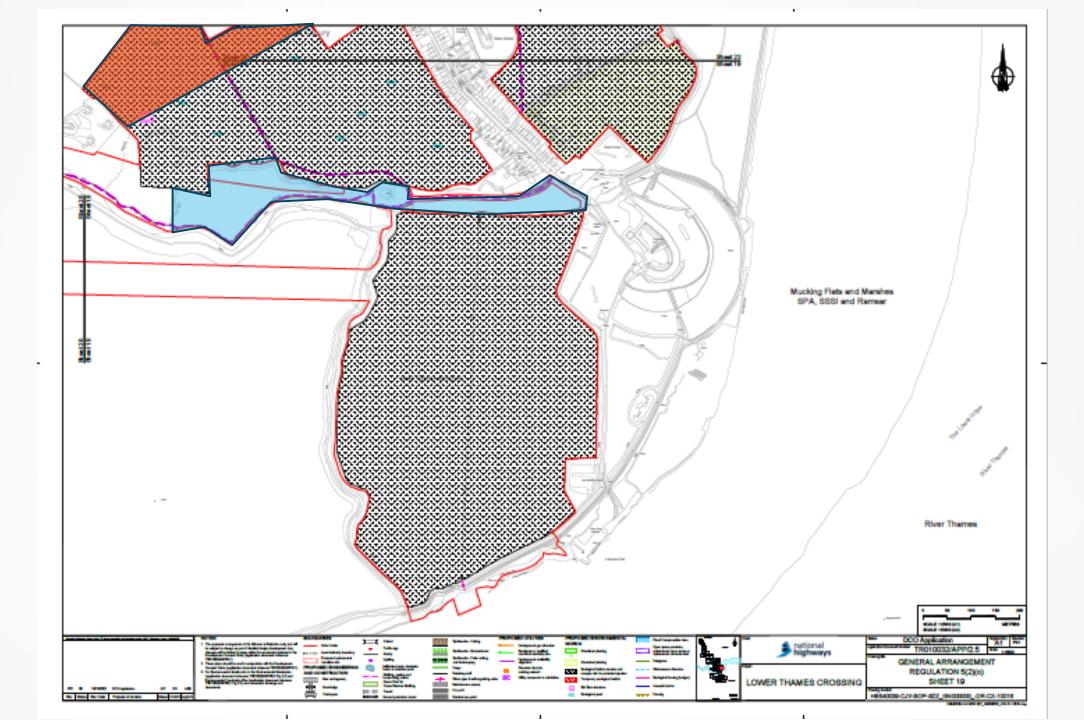

### Mott Family Northern Portal Access Track

Northern Portal Access Track

Plate 16

Plate 18

Work No. 5L -Work No. 5D Plate 19 Work No. OH3 - Work No. 5A Secure of the tal Work No. 5D Work No. 5G into total orients and other Work No. OSC5 -Work No. MUT5 PEA04 Work No. E14 -Work No. MU27 Work No. MUT4 Sheet 20 Sheet 16 Evilian